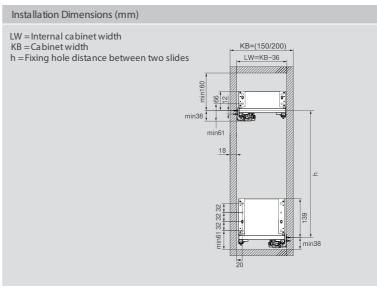

## SPACE REQUIREMENT

LT = Internal cabinet depth Minimum LT = 453mm H = Internal drawer height H (Top drawer) = 198mm

| Product Information |              |         |                |
|---------------------|--------------|---------|----------------|
| Cabinet Width (KB)  | Item No.     | Set/ctn | Finish         |
| 150mm               | HK450A150Z01 | 1       | Grey Matt(E30) |
| 200mm               | HK450A200Z01 | 1       |                |