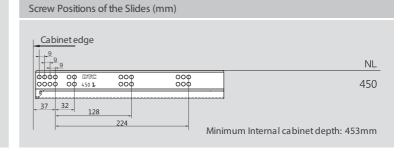

## SPACE REQUIREMENT

LT = Internal cabinet depth Minimum LT = 453mm H = Internal drawer height H (Top drawer) = 198mm

| Product Information |              |         |                |
|---------------------|--------------|---------|----------------|
| Cabinet Width (KB)  | Item No.     | Set/ctn | Finish         |
| 150mm               | HK450A150Z01 | 1       | Grey Matt(E30) |
| 200mm               | HK450A200Z01 | 1       |                |