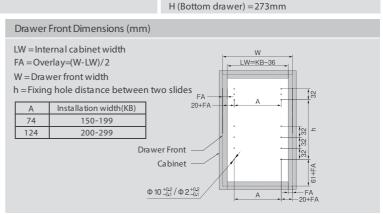

## SPACE REQUIREMENT

LT = Internal cabinet depth Minimum LT = 453mm H = Internal drawer height H (Top drawer) = 198mm

| Product Information |              |         |                |
|---------------------|--------------|---------|----------------|
| Cabinet Width (KB)  | Item No.     | Set/ctn | Finish         |
| 150mm               | HK450A150Z01 | 1       | Grey Matt(E30) |
| 200mm               | HK450A200Z01 | 1       |                |