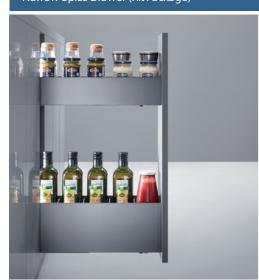

## Narrow Spice Drawer (Kit Package)

## **DESCRIPTION**

- Concealed, full extension
- load capacity: 40kg
- Tool free assembly and removal of drawer
- Silent system guarantees smooth run without noise
- 3D adjustment
  Up & down adjustment ±2mm,
  left & right adjustment ±1.5mm,
  tilt adjustment 1.5, -2.5mm
- Finish: Grey matt(E30)